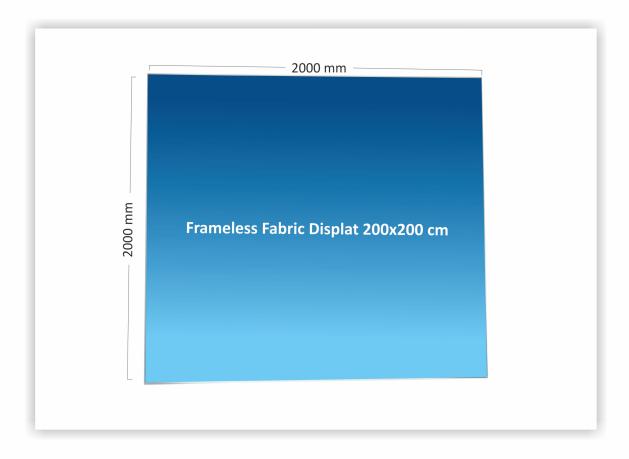

#### **Product specifications:**

- ✓ total graphic area: W: 2020 mm H:2020 mm
- ✓ visible graphic area: W: 2000 mm H: 2000 mm

#### **Recommandations:**

- ✓ please do not place important elements (logos, texts, images, etc.) in the following areas: 15 mm left, 15 mm right, 15 mm top, 15 mm bottom.
- ✓ Please position the information you want to be front viewable in the center area with the dimensions W: 2000 mm H: 2000 mm.
- ✓ the graphic colors may slightly differ from the colors on your screen or on other print proofs, due to factors such as: type of the printed material, ink type, print tehnology, your screen calibration, etc.